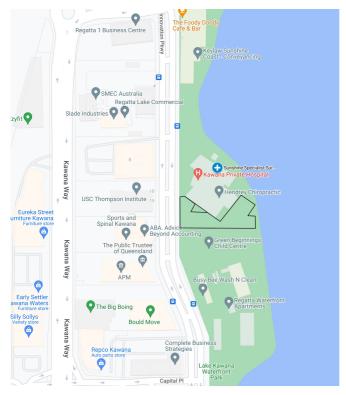

## Free Onsite Parking. Bulk Billed.

Sunshine Specialist Suites, Office 12, Level 1 5 Innovation Parkway, Birtinya, QLD. 4575

## **Directions:**

Enter through the main entrance of the building and take the stairs / lifts directly ahead to level 1. Here turn right to see entry to The Doppler Centre located within the Sunshine Specialist Suites.